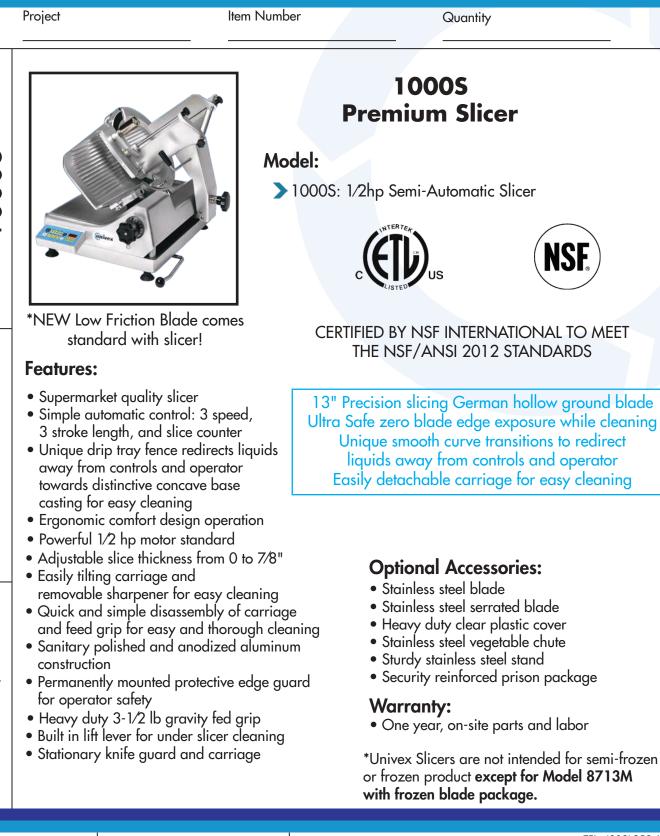

## **Premium Series Slicer** 1000S 28 3/4" (73cm) 21 3/4" (55cm) Êr Д 31 1/8" (79cm) 24 1/8" (61.2cm) (with carriage tilted) Controls: Manual slice thickness knob, digital membrane control Maximum slice thickness: .875" (2.2cm) for speed, stroke, and counter, removable blade sharpener Maximum product size: Rectangular: 10.25" x 6" (26cm x 15.2cm) Drive Assembly: Belt driven Square: 6" x 6" (15.2cm x 15.2cm) Round: 8" (20.3cm) Blade diameter: 13" (33cm) razor sharp blade Construction: Anodized, cast aluminum body for durability Blade RPM: 337 RPM and stunning looks